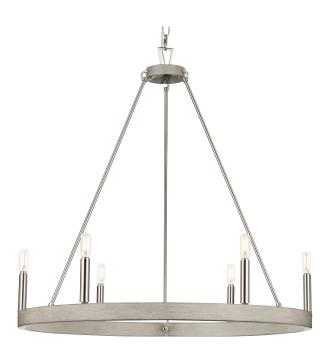

## P400302-009 Galloway

Category: Chandeliers Finish: Brushed Nickel (Plated) with Grey Washed Oak accent Construction: Steel Construction

Diameter: 30 in Height: 28-1/4 in Overall Ht. W/Chain: 103 in

| MOUNTING                                                                                 | ELECTRICAL               | LAMPING                                 | ADDITIONAL INFORMATION     |
|------------------------------------------------------------------------------------------|--------------------------|-----------------------------------------|----------------------------|
| Ceiling Chain                                                                            | 15 feet of wire supplied | (6) Candelabra Base (E12) Socket        | cETLus Dry Location Listed |
| 1/8 IP mounting plate for outlet<br>box included                                         | 120 VAC                  | Lamp Type B10                           | 1-year Limited Warranty    |
|                                                                                          |                          | Incandescent: 60-watt MAX per           |                            |
| 6 feet of 9 Gauge chain supplied<br>with quick link                                      |                          | socket<br>LED: 12.5-watt MAX per socket |                            |
| Canopy covers a standard 4"<br>recessed outlet box: 5.12" W.,<br>0.816" ht., 5.12" depth |                          | Fully dimmable with dimmable bulbs      |                            |